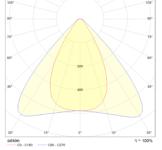

# **Product number**

PLY24-1200-xx-x

-BB (20°), -CC (30°), -FI (60°x90°) -3 (3000K), -4 (4000K), -5 (5000K)