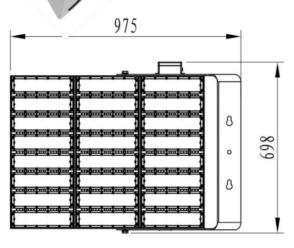

Light-sources Start time

Driver

IK10 C5 I/M 1000h salt spray 0.680 m2

+55°C to -40°C 5 000°K (3-4000°K option)

100 - 277 VAC, 50-60Hz

34 kg: fixture + integrated driver

156.000lm (typical depend on optics)

1200 W