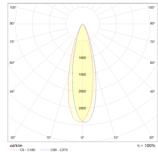

### Use areas

Hi-mast applications in any environment. Suitable for ports.

130lm/W typ.

## **Technical Data**

Luminaire efficacy Mains (input) voltage Total weight

Form of protection Impact tolerance Corrosion tolerance

Wind area Temp. tolerance Color temperature Color rendering

Lumen output Energy consumption LED life exp.

Light-sources Start time

Driver

IK10 C5 I/M 1000h salt spray 0.680 m2

+55°C to -40°C 5 000°K (3-4000°K option)

100 - 277 VAC, 50-60Hz

34 kg: fixture + integrated driver

156.000lm (typical depend on optics)

1200 W