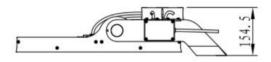

130lm/W typical. 100 - 277 VAC, 50-60Hz 10.5 kg: fixture + integrated driver IP 66 5G IK10 C5 I/M 1000h salt spray 0.198 m2 +55°C to -40°C 5 000°K (3-4000°K option) CRI 75 52 000m (typ. depending on optics) 400 W 100000h+ to L70B10 (60K L80B10) Nichia LED 1 sec. to maximum lumen output Inventronics w. Dali option. 5 years