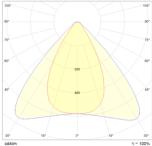

130lm/W typical. 100 - 277 VAC, 50-60Hz 10.5 kg: fixture + integrated driver IP 66 5G IK10 C5 I/M 1000h salt spray 0.198 m2 +55°C to -40°C 5 000°K (3-4000°K option) CRI 75 52 000m (typ. depending on optics) 400 W 100000h+ to L70B10 (60K L80B10) Nichia LED 1 sec. to maximum lumen output Inventronics w. Dali option. 5 years