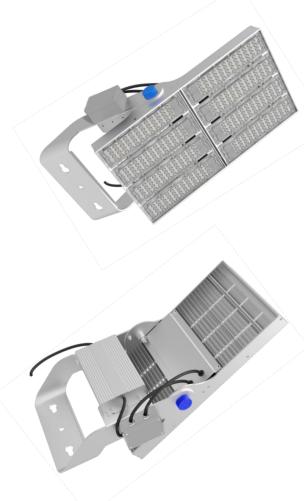

## **Technical Specification**

Hi-power, light weight, heavy duty LED fixture for applications in wet, hot, cold and corrosive atmospheres. High purity aluminum body. Dimming optional (DALI). Suitable for seaport environment. Protected against salt water, sand, vibrations, corrosion and UV. Light weight and durable through smart design. Graphene cooling paste for superior heat transfer. Aiming sights for easy installation.

#### Use areas

Container Crane lighting (QC, STS). Marine applications, Hi-mast applications in any environment including ports. Stadium lighting. Airport lighting. Also suitable for large halls and workshops.