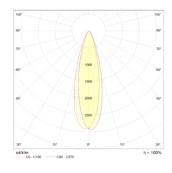

130lm/W typical. 100 - 277 VAC, 50-60Hz 10.5 kg: fixture + integrated driver IP 66 5G IK10 C5 I/M 1000h salt spray 0.198 m2 +55°C to -40°C 5 000°K (3-4000°K option) CRI 75 52 000m (typ. depending on optics) 400 W 100000h+ to L70B10 (60K L80B10) Nichia LED 1 sec. to maximum lumen output Inventronics w. Dali option. 5 years