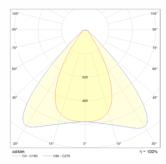

# **Product number**

PLY18-900-xx-x

-BB (20°), -CC (30°), -FI (60°x90°) -3 (3000K), -4 (4000K), -5 (5000K)