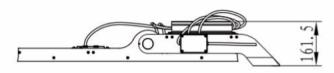

# **Technical Specification**

Heavy Duty, light weight, Hi-mast LED fixture for applications in wet, hot, cold and corrosive atmospheres. High purity aluminum body. Dimming optional (DALI). LED modules and driver easily replaceable. Suitable for seaport environment. Protected against water, sand and UV. Graphene cooling paste for superior heat transfer. Aiming sight for easy installation.

# **Technical Data**

Luminaire efficacy 13 Mains (input) voltage 10 Total weight 22

Form of protection Impact tolerance Corrosion tolerance

Vibration tolerance Wind area

Temp. tolerance Color temperature Color rendering