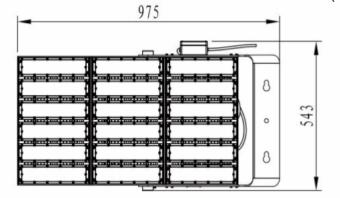

# **Technical Data**

Luminaire efficacy 13 Mains (input) voltage 10 Total weight 22

Form of protection Impact tolerance Corrosion tolerance

Vibration tolerance Wind area

Temp. tolerance Color temperature Color rendering

Lumen output Energy consumption LED life exp.

Light-sources
Start time
Driver

130lm/W typ.

100 - 277 VAC, 50-60Hz

22 kg: fixture + integrated driver

IP 66 IK10

C5 I/M 1000h salt spray

5G

0.376 m2 +55°C to -40°C

4 000°K (3 & 5000°K option)

CRI 85 (75 option)

117 000m (typ. depending on optics)

900 W

100000h+ to L70B10 (60K L80B10)

Nichia LED

1 sec. to maximum lumen output Inventronics w. Dali option.