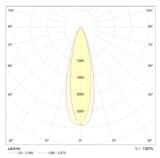

0.376 m2 +55°C to -40°C

4 000°K (3 & 5000°K option)

CRI 85 (75 option)

117 000m (typ. depending on optics)

900 W

100000h+ to L70B10 (60K L80B10)

Nichia LED

1 sec. to maximum lumen output Inventronics w. Dali option.

# **Product number**

PLY18-900-xx-x

-BB (20°), -CC (30°), -FI (60°x90°) -3 (3000K), -4 (4000K), -5 (5000K)